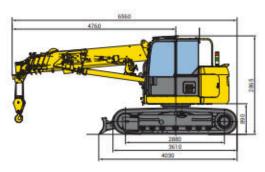

### DIMENSIONS

| Length | 6560mm                               |
|--------|--------------------------------------|
| Width  | 2490mm                               |
| Height | 2865mm                               |
| Weight | (15710kg w/blade, 15330kg w/fly jib, |