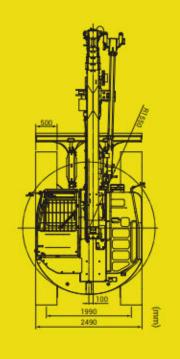

### DIMENSIONS

| Length | 6560mm                               |
|--------|--------------------------------------|
| Width  | 2490mm                               |
| Height | 2865mm                               |
| Weight | (15710kg w/blade, 15330kg w/fly jib, |

### WORKING RANGE