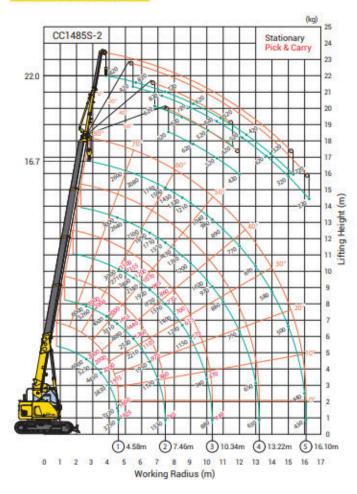

### **LOAD CHART**

### RATED TOTAL LOAD CHART (4 FALLS)

unit:kg

| Working<br>radius (m) | 4.745m Boom |              | 7.625      | 7.625m Boom  |            | 10.505m Boom |            | 13.385m Boom |            | 16.265m Boom |   |
|-----------------------|-------------|--------------|------------|--------------|------------|--------------|------------|--------------|------------|--------------|---|
|                       | Stationary  | Pick & Carry | Stationary | Pick & Carry | Stationary | Pick & Carry | Stationary | Pick&Carry   | Stationary | Pick & Carry |   |
| 2.00                  | 6000        | 2000         | 6000       | 2000         | 3000       | 1500         |            |              |            |              |   |
| 2.50                  | 6000        | 2000         | 6000       | 2000         | 3000       | 1500         | 3000       | 1            |            |              |   |
| 2.60                  | 6000        | 2000         | 6000       | 2000         | 3000       | 1500         | 3000       | - Unusable   |            |              |   |
| 3.00                  | 5250        | 2000         | 5260       | 2000         | 3000       | 1500         | 3000       |              |            | 2600         | 1 |
| 3.20                  | 4910        | 2000         | 4920       | 2000         | 3000       | 1500         | 3000       |              | 2600       |              |   |
| 3.50                  | 4450        | 2000         | 4460       | 2000         | 3000       | 1500         | 3000       |              | 2600       |              |   |
| 3.85                  | 4000        | 2000         | 4000       | 2000         | 3000       | 1500         | 3000       |              |            | 2600         |   |
| 4.00                  | 3830        | 1915         | 3820       | 1910         | 3000       | 1500         | 3000       |              | 2600       | Unusable     |   |
| 4.50                  | 3320        | 1660         | 3310       | 1655         | 3000       | 1500         | 3000       |              | 2600       |              |   |
| 5.00                  |             |              | 2880       | 1440         | 2710       | 1355         | 2640       |              | 2600       |              |   |
| 6.00                  |             |              | 2210       | 1105         | 2140       | 1070         | 2100       |              | 2080       |              |   |
| 7.00                  |             |              | 1720       | 860          | 1720       | 860          | 1710       |              | 1710       |              |   |
| 7.50                  |             |              |            |              | 1550       | 775          | 1560       |              | 1560       |              |   |
| 8.00                  |             |              |            |              | 1400       | 700          | 1430       |              | 1430       |              |   |
| 9.00                  |             |              |            |              | 1150       | 575          | 1200       |              | 1210       |              |   |
| 10.00                 |             |              |            |              | 940        | 470          | 1020       |              | 1040       |              |   |
| 11.00                 |             |              |            |              |            |              | 880        |              | 890        |              |   |
| 12.00                 |             |              |            |              |            |              | 750        |              | 770        |              |   |
| 13.00                 |             |              |            |              |            |              | 650        |              | 670        |              |   |
| 14.00                 |             |              |            |              |            |              |            |              | 580        |              |   |
| 15.00                 |             |              |            |              |            |              |            |              | 500        | 1            |   |
| 16.00                 |             |              |            |              |            |              |            |              | 440        | 1            |   |
| 16.10                 |             |              |            |              |            |              |            |              | 430        | ] ↓          |   |

<sup>\*</sup>The Rated Total Load Chart is based on the actual working radius including boom deflection.

<sup>\*</sup>The weight of hook block (standard 4 fall/2fall -90kg) must be included as part of the load shown in the Rated Total Load Chart. \*When using two fall or single fall hooks,use the appropriate four fall Rated Total Load Chart above but with a maximum load of : Two fall-3000kg, Single fall-1500kg.