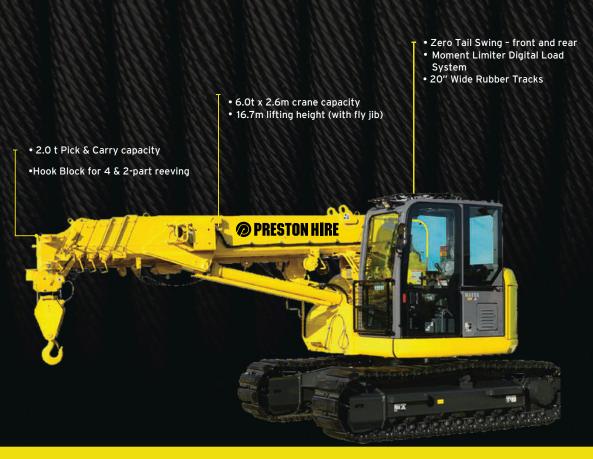

# MAEDA CC1485S-1

Preston Hire SuperCrane 1485 has a maximum lifting height of 16.7m. This compact crane has a small footprint and because it does not have outriggers, it is ideal for use in tight areas. It boasts a 2.0t pick & carry capability. Other features include an air-conditioned enclosed cab and a machine weight of 14,560kg. Consider the possibilities...

### Max. capacity

| A CONTRACTOR OF THE PROPERTY O |               |       |  |
|--------------------------------------------------------------------------------------------------------------------------------------------------------------------------------------------------------------------------------------------------------------------------------------------------------------------------------------------------------------------------------------------------------------------------------------------------------------------------------------------------------------------------------------------------------------------------------------------------------------------------------------------------------------------------------------------------------------------------------------------------------------------------------------------------------------------------------------------------------------------------------------------------------------------------------------------------------------------------------------------------------------------------------------------------------------------------------------------------------------------------------------------------------------------------------------------------------------------------------------------------------------------------------------------------------------------------------------------------------------------------------------------------------------------------------------------------------------------------------------------------------------------------------------------------------------------------------------------------------------------------------------------------------------------------------------------------------------------------------------------------------------------------------------------------------------------------------------------------------------------------------------------------------------------------------------------------------------------------------------------------------------------------------------------------------------------------------------------------------------------------------|---------------|-------|--|
| Max. working radiu                                                                                                                                                                                                                                                                                                                                                                                                                                                                                                                                                                                                                                                                                                                                                                                                                                                                                                                                                                                                                                                                                                                                                                                                                                                                                                                                                                                                                                                                                                                                                                                                                                                                                                                                                                                                                                                                                                                                                                                                                                                                                                             | S (main boom) | 16.1m |  |
| Max. lifting height                                                                                                                                                                                                                                                                                                                                                                                                                                                                                                                                                                                                                                                                                                                                                                                                                                                                                                                                                                                                                                                                                                                                                                                                                                                                                                                                                                                                                                                                                                                                                                                                                                                                                                                                                                                                                                                                                                                                                                                                                                                                                                            | (main boom)   | 16.7m |  |
| Max. lifting height                                                                                                                                                                                                                                                                                                                                                                                                                                                                                                                                                                                                                                                                                                                                                                                                                                                                                                                                                                                                                                                                                                                                                                                                                                                                                                                                                                                                                                                                                                                                                                                                                                                                                                                                                                                                                                                                                                                                                                                                                                                                                                            | (fly jib)     | 22.0m |  |

### PICK & CARRY