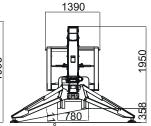

# SPECIFICATIONS **.IFT 16.74**

1,1m

ry

## SPECIFICATIONS

| Working height, max.     | 15,8 m        |
|--------------------------|---------------|
| Horizontal outreach, max | 7,4 m/230 kg  |
| Basket capacity          | 230 kg        |
| Basket dimension         | 1,3m x 0,7m x |
| Turret rotation          | 340°          |
| Overall weight           | 2100kg        |
| Travel speed             | 1,5 km/h      |
| Gradeability, max.       | 28%           |
| Combustion engine        | HATZ Diesel   |
| Electric motor           | Lithium Batte |
|                          |               |