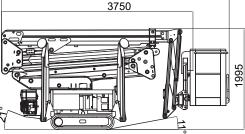

## SPECIFICATIONS

| Working height, max.     | 15,8 m        |
|--------------------------|---------------|
| Horizontal outreach, max | 7,4 m/230 kg  |
| Basket capacity          | 230 kg        |
| Basket dimension         | 1,3m x 0,7m x |
| Turret rotation          | 340°          |
| Overall weight           | 2100kg        |
| Travel speed             | 1,5 km/h      |
| Gradeability, max.       | 28%           |
| Combustion engine        | HATZ Diesel   |
| Electric motor           | Lithium Batte |
|                          |               |