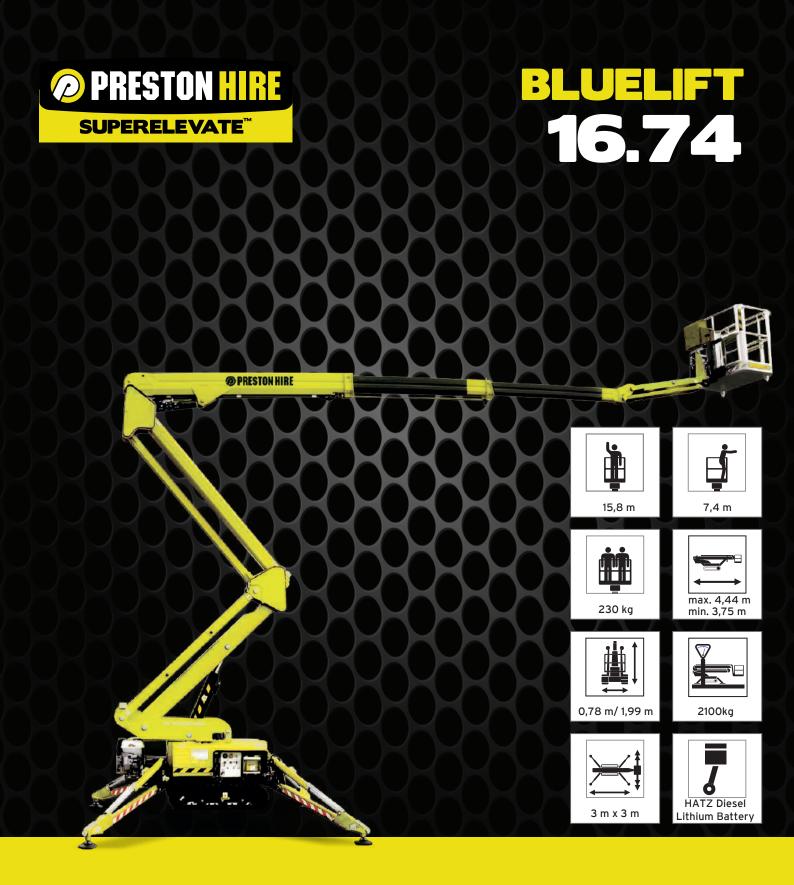

The Blulift 16.74 is perfect for two man jobs at maximum reach and maxium height.

With a maximum 16m working height and 7.4m outreach, this is the first true two man basket with a full working envelope at 230kg.

The new additon handles 28% gradeability and features a hydraulic levelling system with closed circuit and self-stablising system for a smooth ride, plus a quickly removeable aluminium basket.

## SPECIFICATIONS

| Working height, max.     | 15,8 m        |
|--------------------------|---------------|
| Horizontal outreach, max | 7,4 m/230 kg  |
| Basket capacity          | 230 kg        |
| Basket dimension         | 1,3m x 0,7m x |
| Turret rotation          | 340°          |
| Overall weight           | 2100kg        |
| Travel speed             | 1,5 km/h      |
| Gradeability, max.       | 28%           |
| Combustion engine        | HATZ Diesel   |
| Electric motor           | Lithium Batte |
|                          |               |