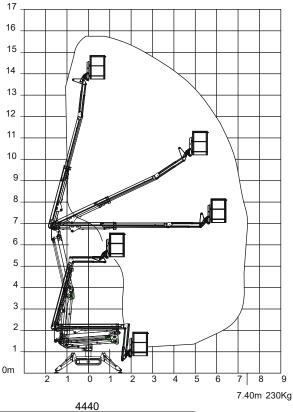

The Blulift 16.74 is perfect for two man jobs at maximum reach and maxium height.

With a maximum 16m working height and 7.4m outreach, this is the first true two man basket with a full working envelope at 230kg.

## SPECIFICATIONS

| Working height, max.     | 15,8 m        |
|--------------------------|---------------|
| Horizontal outreach, max | 7,4 m/230 kg  |
| Basket capacity          | 230 kg        |
| Basket dimension         | 1,3m x 0,7m x |
| Turret rotation          | 340°          |
| Overall weight           | 2100kg        |
| Travel speed             | 1,5 km/h      |
| Gradeability, max.       | 28%           |
| Combustion engine        | HATZ Diesel   |
| Electric motor           | Lithium Batte |
|                          |               |