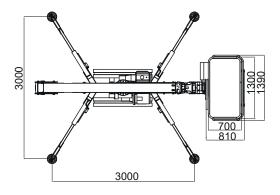

# SPECIFICATIONS **.IFT 16.74**

1,1m

ry

## SPECIFICATIONS

| Working height, max.     | 15,8 m        |
|--------------------------|---------------|
| Horizontal outreach, max | 7,4 m/230 kg  |
| Basket capacity          | 230 kg        |
| Basket dimension         | 1,3m x 0,7m x |
| Turret rotation          | 340°          |
| Overall weight           | 2100kg        |
| Travel speed             | 1,5 km/h      |
| Gradeability, max.       | 28%           |
| Combustion engine        | HATZ Diesel   |
| Electric motor           | Lithium Batte |
|                          |               |