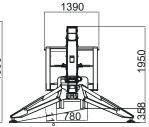

## SPECIFICATIONS

| Working height, max.     | 15,8 m         |
|--------------------------|----------------|
| Horizontal outreach, max | 7,4 m/230 kg   |
| Basket capacity          | 230 kg         |
| Basket dimension         | 1,3m x 0,7m x  |
| Turret rotation          | 340°           |
| Overall weight           | 2100kg         |
| Travel speed             | 1,5 km/h       |
| Gradeability, max.       | 28%            |
| Combustion engine        | HATZ Diesel    |
| Electric motor           | Lithium Batter |
|                          |                |