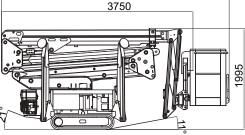

## SPECIFICATIONS

| Working height, max.     | 15,8 m         |
|--------------------------|----------------|
| Horizontal outreach, max | 7,4 m/230 kg   |
| Basket capacity          | 230 kg         |
| Basket dimension         | 1,3m x 0,7m x  |
| Turret rotation          | 340°           |
| Overall weight           | 2100kg         |
| Travel speed             | 1,5 km/h       |
| Gradeability, max.       | 28%            |
| Combustion engine        | HATZ Diesel    |
| Electric motor           | Lithium Batter |
|                          |                |