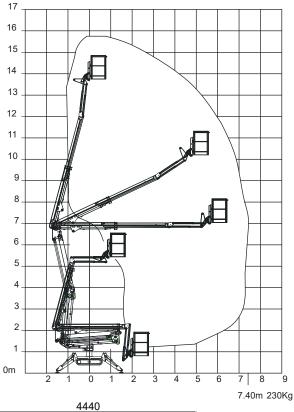

The Blulift 16.74 is perfect for two man jobs at maximum reach and maxium height.

With a maximum 16m working height and 7.4m outreach, this is the first true two man basket with a full working envelope at 230kg.

## SPECIFICATIONS

| Working height, max.     | 15,8 m         |
|--------------------------|----------------|
| Horizontal outreach, max | 7,4 m/230 kg   |
| Basket capacity          | 230 kg         |
| Basket dimension         | 1,3m x 0,7m x  |
| Turret rotation          | 340°           |
| Overall weight           | 2100kg         |
| Travel speed             | 1,5 km/h       |
| Gradeability, max.       | 28%            |
| Combustion engine        | HATZ Diesel    |
| Electric motor           | Lithium Batter |
|                          |                |