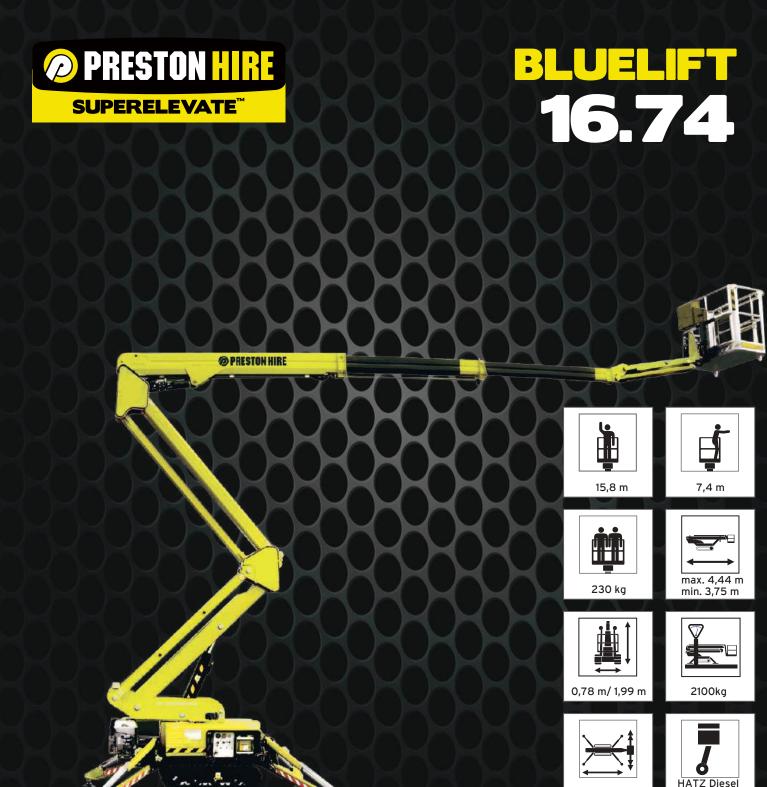

The Blulift 16.74 is perfect for two man jobs at maximum reach and maxium height.

With a maximum 16m working height and 7.4m outreach, this is the first true two man basket with a full working envelope at 230kg.

The new additon handles 28% gradeability and features a hydraulic levelling system with closed circuit and self-stablising system for a smooth ride, plus a quickly removeable aluminium basket.

3 m x 3 m

## SPECIFICATIONS

| Working height, max.     | 15,8 m         |
|--------------------------|----------------|
| Horizontal outreach, max | 7,4 m/230 kg   |
| Basket capacity          | 230 kg         |
| Basket dimension         | 1,3m x 0,7m x  |
| Turret rotation          | 340°           |
| Overall weight           | 2100kg         |
| Travel speed             | 1,5 km/h       |
| Gradeability, max.       | 28%            |
| Combustion engine        | HATZ Diesel    |
| Electric motor           | Lithium Batter |
|                          |                |