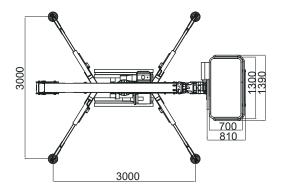

The new additon handles 28% gradeability and features a hydraulic levelling system with closed circuit and self-stablising system for a smooth ride, plus a quickly removeable aluminium basket.

3 m x 3 m

# SPECIFICATIONS **.IFT 16.74**

1,1m

## SPECIFICATIONS

| Working height, max.     | 15,8 m         |
|--------------------------|----------------|
| Horizontal outreach, max | 7,4 m/230 kg   |
| Basket capacity          | 230 kg         |
| Basket dimension         | 1,3m x 0,7m x  |
| Turret rotation          | 340°           |
| Overall weight           | 2100kg         |
| Travel speed             | 1,5 km/h       |
| Gradeability, max.       | 28%            |
| Combustion engine        | HATZ Diesel    |
| Electric motor           | Lithium Batter |
|                          |                |